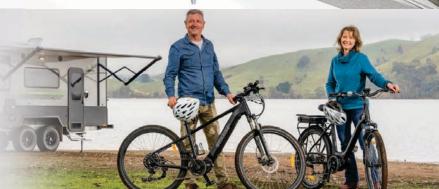

## A-Frame Accessories Mount Carrier

The Coast Travel rack pro is the perfect solution to help you transport bikes and other cargo on our next RV adventure.

## **Features and Benefits**

- Raised tow-ball mount: Compatible with most tow-ball mounted accessories such as bike and luggage racks or even more premium options like Coast Quick-fit bike racks.
- Increased storage space: Provides additional storage space and carrying racks for items that may not fit inside the caravan, such as bicycles, kayaks, luggage and more
- Enhanced versatility: When you have arrived and set up at your destination, you can remove a bike rack from the travel rack pro and use it on your car's tow ball for the day trips away.
- **Easy to install:** Thanks to its clever U-Bolt design installation requires no drilling.
- Durable and Robust: Made from heavy duty steel it can carry up to 60kg