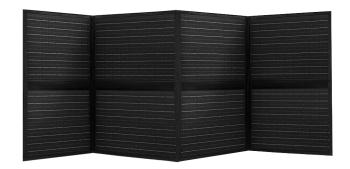

With durable poly/cotton canvas construction, this compact folding 200W solar blanket is ideal for caravans, 4x4, camping, and most outdoor activities.

A-Grade Monocrystalline Black 1895 x 740 x 3mm 475 x 370 x 60mm 7.7kg 200w 22.5V 12.05A 18.3V 10.93A -40°C (-40°F) ~ +85°C (185°F)