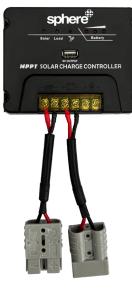

### Accessories included in kit

Alligator Clips

5m Extension Cable

20A MPPT Controller

### Features

- Monocrystalline Solar Cell: A-Grade monocrystalline solar cells feature the fastest charging speed possible with an energy conversion efficiency of up to 23.5%.
- Premium PET Films: These films feature light penetration rate of 95%, which can greatly increase energy conversion efficiency of this SPHERE solar panel.
- Superior Portability: Made from poly/cotton canvas, this super thin foldable solar panel is only 5.9kg and can be packed down to 1/8 of its full size.
- User-Friendly Design: This SPHERE portable solar panel is designed with 8 stitched loops which are quite handy if you make up hooks when it gets windy.
- Plug & Play Connection: All cables are terminated with Anderson plugs for easy and secure connection.
- Hassle Free Reconnecting: Auto-optimization function achieves immediate reconnection when sunlight returns after charging interruption.
- Upgraded Controller: This solar blanket comes with a lithium compatible 20A MPPT controller which helps get 20% more energy than a PWM controller.
- Ø Ultimate Protection: The overcharging cut-off technology ensures ultra reliable performance of this solar blanket.
- Lithium Compatibility: Ideal for camping, caravanning, RVing, this solar blanket can be connected to AGM, lead acid, Gel, Calcium & LiFePO4 batteries.
- Multiple Functionality: The controller features USB port to charge portable devices directly, including smartphones, tablets, digital cameras, etc.