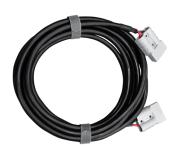

### Accessories included in kit

Alligator Clips

5m Extension Cable

20A MPPT Controller