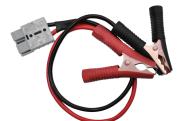

### Accessories included in kit

Alligator Clips

5m Extension Cable

20A MPPT Controller