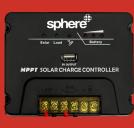

### Features

- Monocrystalline Solar Cell: A-Grade monocrystalline solar cells feature the fastest charging speed possible with an energy conversion efficiency of up to 23.5%.
- Premium PET Films: These films feature light penetration rate of 95%, which can greatly increase energy conversion efficiency of this SPHERE solar panel.
- Superior Portability: Made from poly/cotton canvas, this super thin foldable solar panel is only 5.9kg and can be packed down to 1/8 of its full size.
- User-Friendly Design: This SPHERE portable solar panel is designed with 8 stitched loops which are quite handy if you make up hooks when it gets windy.
- Plug & Play Connection: All cables are terminated with Anderson plugs for easy and secure connection.
- Hassle Free Reconnecting: Auto-optimization function achieves immediate reconnection when sunlight returns after charging interruption.
- Upgraded Controller: This solar blanket comes with a lithium compatible 20A MPPT controller which helps get 20% more energy than a PWM controller.
- Ø Ultimate Protection: The overcharging cut-off technology ensures ultra reliable performance of this solar blanket.
- Lithium Compatibility: Ideal for camping, caravanning, RVing, this solar blanket can be connected to AGM, lead acid, Gel, Calcium & LiFePO4 batteries.
- Multiple Functionality: The controller features USB port to charge portable devices directly, including smartphones, tablets, digital cameras, etc.