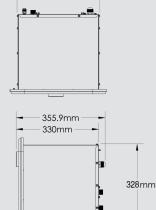

## **Specifications**

| 64 MJ/hr                |
|-------------------------|
| 16 MJ/hr                |
| 3.48 kPa (14" wc)       |
| 2.61 kPa (10.5" wc)     |
| 2.74 kPa (11" wc)       |
| 12VDC                   |
| <7A                     |
| Automatic Ignition      |
| 2.6 LPM                 |
| 3/8" Male Flare         |
| 1/2" Female BSPT        |
| 328mm x 328mm x 330.2mm |
| 50°C                    |
| 8.6 kg                  |
| 10.7 kg                 |
|                         |

## 389.2mm

328 mm