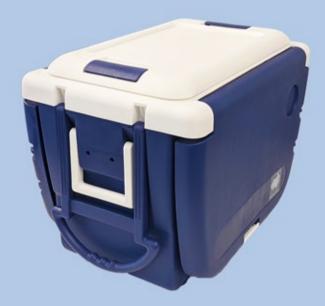

## COAST CAMP N' COOLER

The perfect way to store your cold goods when free camping, at the beach or picnicking.

The 30L cooler includes dual folding wing tables to hold food and drink, two convenient mini-camp chairs that clip under the table wings and folding carry handles and integrated wheels for easy manoeuvring

#### **FEATURES**

- » Portable 30L cooler with removable storage tray
- » Folding carry handles and wheels for ease of movement
- » Dual folding wing tables with folding support legs
- » Two folding mini-camp chairs that clip under table wings for easy storage.

#### **SPECIFICATIONS**

Part Number: 300-06000 Folded size: (L)55cm x (W)37cm x (H)41cm Extension size: (L)100cm x (W)55cm x (H)41cm Chair weight rating: 89kg Chair size: (H)26cm x (W)24cm x (D)22cm Weight: 9kg