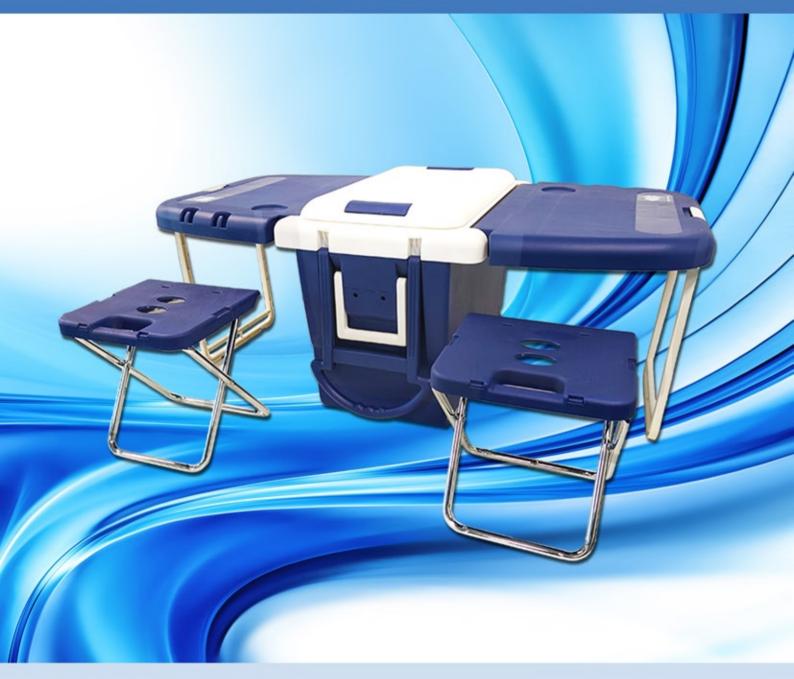

## COAST CAMP N' COOLER

The perfect way to store your cold goods when free camping, at the beach or picnicking.

The 30L cooler includes dual folding wing tables to hold food and drink, two convenient mini-camp chairs that clip under the table wings and folding carry handles and integrated wheels for easy manoeuvring

### COAST CAMP N' COOLER

#### **FEATURES**

- » Portable 30L cooler with removable storage tray
- » Folding carry handles and wheels for ease of movement
- » Dual folding wing tables with folding support legs
- » Two folding mini-camp chairs that clip under table wings for easy storage.

#### **SPECIFICATIONS**

Part Number: 300-06000 Folded size: (L)55cm x (W)37cm x (H)41cm Extension size: (L)100cm x (W)55cm x (H)41cm Chair weight rating: 89kg Chair size: (H)26cm x (W)24cm x (D)22cm Weight: 9kg