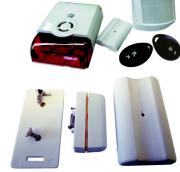

The Kit comes with a control unit (this can be programmed to accept up to 5 accessories), a motion sensor, a door/window sensor and 2 key transmitters. The door/window sensor can be used on any entry point, even the service doors.

How does it work? If you're leaving your caravan for a while, lock it up as you would normally and then turn the system on with your key transmitter. If the bond between the door/ window sensor magnets break, or the motion detector is triggered, the alarm will sound.