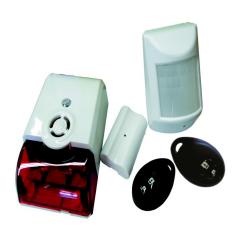

The Kit comes with a control unit (this can be programmed to accept up to 5 accessories), a motion sensor, a door/window sensor and 2 key transmitters. The door/window sensor can be used on any entry point, even the service doors.

How does it work? If you're leaving your caravan for a while, lock it up as you would normally and then turn the system on with your key transmitter. If the bond between the door/ window sensor magnets break, or the motion detector is triggered, the alarm will sound.