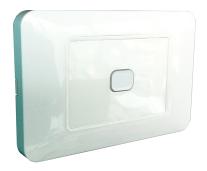

## **1-Gang Wireless Switch** 500-07200

The all new Sphere<sup>™</sup> Wireless Lighting System easily installs on any flat surface and requires no drilling, wires or hassle!

coastrv.com.au

coastrv.co.nz