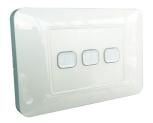

**3-Gang Wireless Switch** (with master OFF) 500-07210

**4-Gang Wireless Switch** (with master OFF) 500-07214

|     | OFF |
|-----|-----|
|     | OFF |
| 1.5 | UU  |
|     |     |

**5-Gang Wireless Switch** (with master OFF) 500-07218