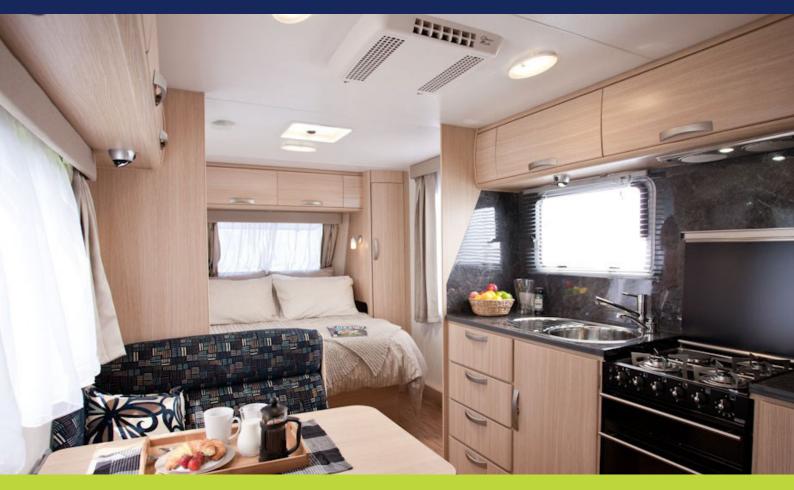

# Sphere<sup>™</sup> Wireless Lighting Control System

### Who needs the hassle of wires?

The Sphere<sup>™</sup> Wireless Lighting Control System is the way of the future, allowing you to control the lighting of up to six individual zones. A simple pairing procedure allows for multiple switches to be programmed to each zone and vice versa.