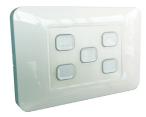

**3-Gang Wireless Switch** (with master OFF) 500-07210

**4-Gang Wireless Switch** (with master OFF) 500-07214

|     | OFF |
|-----|-----|
|     | OFF |
| 1.5 | UU  |
|     |     |

**5-Gang Wireless Switch** (with master OFF) 500-07218