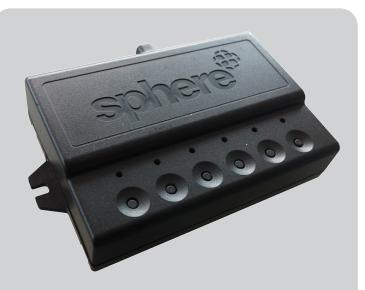

#### Sphere Wireless 6 Channel 12V Receiver 500-07300

In order to use the Sphere Wireless Lighting System you will need this 6-Channel Receiver as well as the number of switches for your RV. The Receivers controls the lighting for up to six individual zones and is easy to pair with multiple switches.