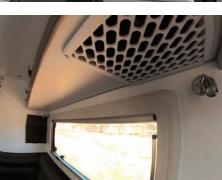

## Bring home more memories than dust on your next road trip with Gusto

- Mounts to the side of a caravan
- Power specs 18 Amps Max current, 12-14v DC
- Able to pressurise a caravan in seconds
- Eliminates requirements for structural reinforcing and extensive waterproofing
- Creates more roof space for solar panels
- Compact and sleek design
- Aesthetically pleasing
- Operates when the van is stationary
- Also operates when the van is travelling in excess of 100km/h
- Compact design allows for fitment inside standard internal cabinet
- Once installed, the device is concealed from user
- Plastics all plastics exposed to sunlight will be ASA (similar to ABS, but with better UV resistance)
- Screw material all fasteners are stainless steel
- Sheet metal frame made from SECC (galvanised steel sheet) with powder coated finish
- · Available in black or white