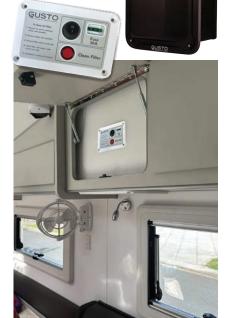

## Bring home more memories than dust on your next road trip with Gusto

- Mounts to the side of a caravan
- Power specs 18 Amps Max current, 12-14v DC
- Able to pressurise a caravan in seconds
- Eliminates requirements for structural reinforcing and extensive waterproofing
- Creates more roof space for solar panels
- Compact and sleek design
- Aesthetically pleasing
- Operates when the van is stationary
- Also operates when the van is travelling in excess of 100km/h
- Compact design allows for fitment inside standard internal cabinet
- Once installed, the device is concealed from user
- Plastics all plastics exposed to sunlight will be ASA (similar to ABS, but with better UV resistance)
- Screw material all fasteners are stainless steel
- Sheet metal frame made from SECC (galvanised steel sheet) with powder coated finish
- · Available in black or white