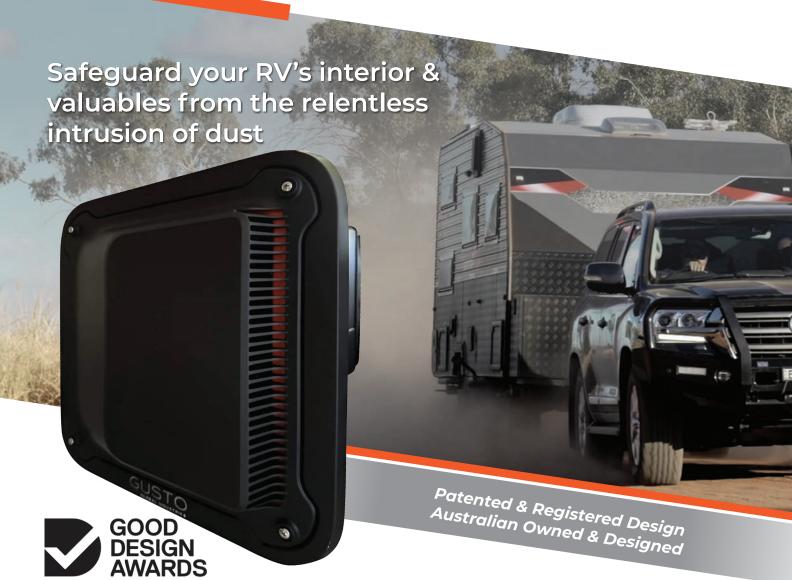

## GUSTO DRS DUST REDUCTION SYSTEM

- ☑ Mounts to the side of your van
- ✓ Creates more roof space for solar panels
- ✓ Low profile, self draining, sleek design

## Bring home more memories than dust on your next road trip with Gusto

- Mounts to the side of a caravan
- Power specs 18 Amps Max current, 12-14v DC
- Able to pressurise a caravan in seconds
- Eliminates requirements for structural reinforcing and extensive waterproofing
- Creates more roof space for solar panels
- Compact and sleek design
- Aesthetically pleasing
- Operates when the van is stationary
- Also operates when the van is travelling in excess of 100km/h
- Compact design allows for fitment inside standard internal cabinet
- Once installed, the device is concealed from user
- Plastics all plastics exposed to sunlight will be ASA (similar to ABS, but with better UV resistance)
- Screw material all fasteners are stainless steel
- Sheet metal frame made from SECC (galvanised steel sheet) with powder coated finish
- · Available in black or white