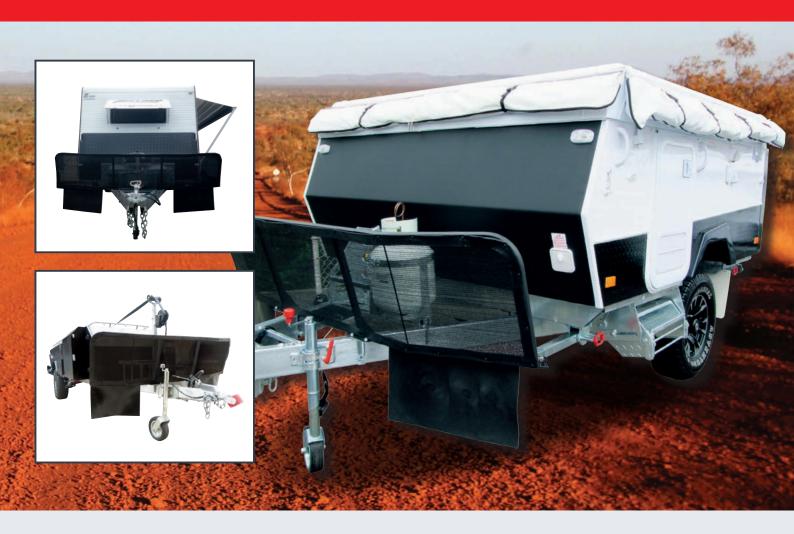

# STONE SHIELDS

Protect your RV, and prolong the life of its paintwork by installing a Stone Shield. Supplied as a flat pack, it is quick and easy to install on the A-frame of your caravan or camper trailer.

Made from tough rip stop mesh (resistant to rips or tears), the Stone Shield stops stones (and other hard debris) from chipping, or potentially even denting your RV's paintwork. Comes with two extra-large rubber mud flaps to protect the undercarriage of your caravan or camper trailer.

### **CAMPER TRAILER STONE SHIELD**

#### 450-06520

- > 1800 x 500 (mm)
- > Net Weight: 14.8kg