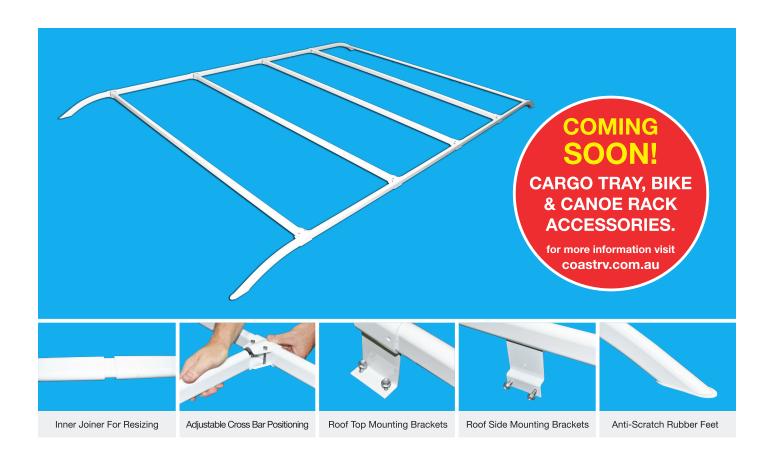

## COAST ADJUSTABLE ROOF RACKS

Designed to suit most campers, Coast to Coast's Adjustable Roof Racks can be resized to fit almost any installation requirement.

Now there is room to take your surfboards, bikes, canoe or kayak on your next adventure, even if you already have a roof mounted A/C or TV antenna!

## **FEATURES**

- Easy Multi-fit DIY Roof Rack Kit
- Can be shortened in both length and width to suit your requirements.
- Cross bars can be positioned to allow for roof top accessories.
- Each kit comes complete with the brackets for both roof and side mounting options.
- Stylish low profile design is available in Black or White.
- Lightweight and durable
- Made from tubular aluminum.
- Weight rated to 100kg\*
- Complete with all required fitting and detailed installation instructions.

## **SPECIFICATIONS**

Weight: 20kg

Maximum Load: 100kg\*

Maximum Length: 3745mm

Maximum Width: 2300mm

Height: 140mm

400-04600 White

400-04602 Black