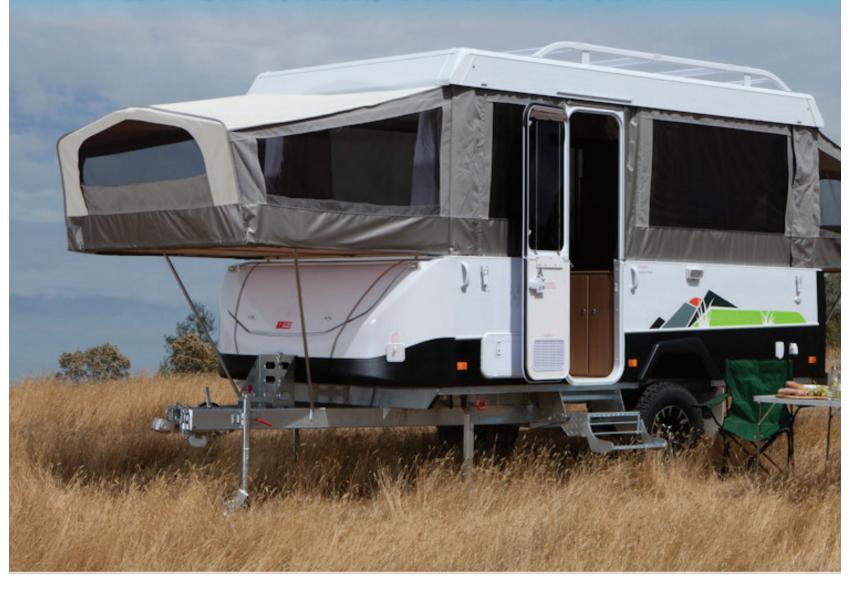

## COAST ADJUSTABLE ROOF RACKS

Designed to suit most campers, Coast to Coast's Adjustable Roof Racks can be resized to fit almost any installation requirement.

Now there is room to take your surfboards, bikes, canoe or kayak on your next adventure, even if you already have a roof mounted A/C or TV antenna!