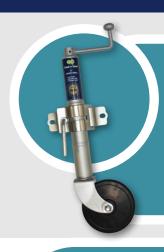

### **Coast 10" Pneumatic Jockey Wheel**

450-10008 - STD CLAMP

Capacity: 340kg

Lifting height: 254mm

N.W: 6.2kg

450-10010 - SWIVEL CLAMP

Capacity: 340kg

Lifting height: 254mm