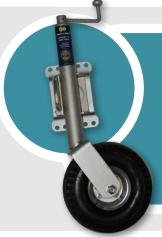

#### Coast 6" Jockey Wheel

450-10000 - STD CLAMP

Capacity: 340kg

Lifting height: 254mm

N.W: 4.5kg

450-10002 - SWIVEL CLAMP

Capacity: 340kg

Lifting height: 254mm

#### **Coast 8" Jockey Wheel**

450-10004 - STD CLAMP

Capacity: 340kg

Lifting height: 254mm

N.W: 6.3kg

450-10006 - SWIVEL CLAMP

Capacity: 340kg

Lifting height: 254mm