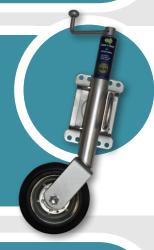

Each jockey wheel size is available with the choice of standard or swivel clamp. The swivel clamp allows the jockey wheel to be quickly and conveniently rotated out of the way when you're hitched up and ready to hit the road!