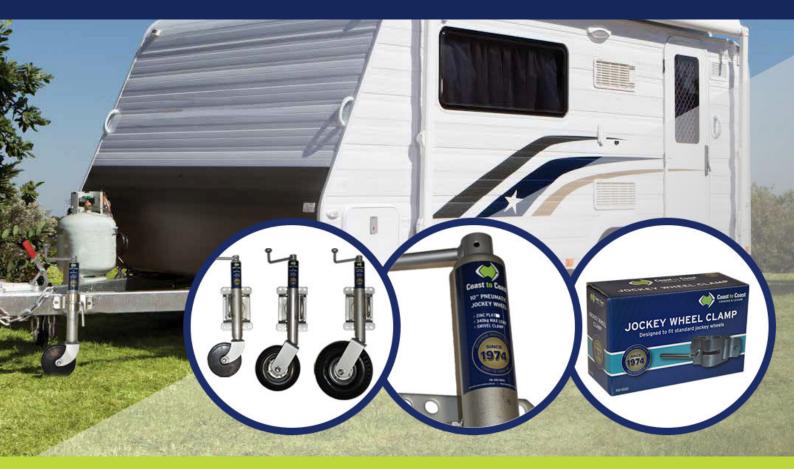

# JOCKEY WHEELS

Coast to Coast's all new range of jockey wheels are perfectly suited for most caravan, trailer and horse float applications, this range has all of your jockey wheel needs sorted.

The range features three jockey wheel size variants from 6" to 10". The smaller wheels are ideal for use on paved and hard surfaces while the 10" wheels allow for even, soft ground surfaces to be navigated safely.

Each jockey wheel size is available with the choice of standard or swivel clamp. The swivel clamp allows the jockey wheel to be quickly and conveniently rotated out of the way when you're hitched up and ready to hit the road!

Coast Jockey Wheels come individually packaged in shipping cartons while additional standard clamps are available in retail packaging. Don't miss out on these exceptionally valued Jockey Wheels today!