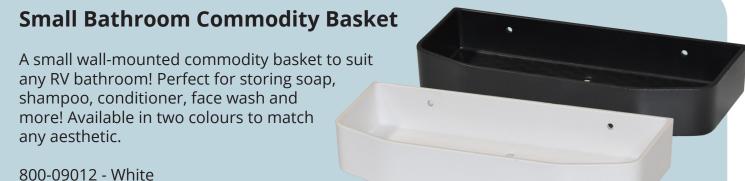

# COAST BATHROOM ACCESSORIES





800-09012 - White 800-09014 - Black



#### **Bathroom Towel Bar**

A simple wall-mounted towel bar for your bathroom. It is made from ABS plastic & aluminium and attaches to the wall with built-in concealed screw-in base.

Measures 60cm x 20cm x 11cm

800-09016 - White 800-09018 - Black

### **Bathroom Toilet Roll Holder**

This simple hook-style toilet roll holder is perfect for RV bathrooms! It is made from plastic and aluminium and attaches via built-in concealed screw-in base.

800-09008 - White 800-09010 - Black

### **Bathroom Towel Shelf**

Add some convenient shelving to your RV's bathroom with this compact towel rack. It has a large built-in shelf with concealed screw bases.

Measures 60cm x 22cm x 11cm

800-09000 - White 800-09002 - Black



## Large Bathroom Commodity Basket