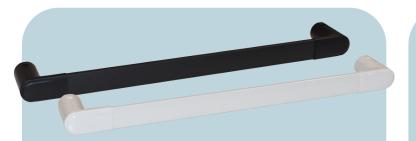

#### **Bathroom Towel Bar**

A simple wall-mounted towel bar for your bathroom. It is made from ABS plastic & aluminium and attaches to the wall with built-in concealed screw-in base.

Measures 60cm x 20cm x 11cm