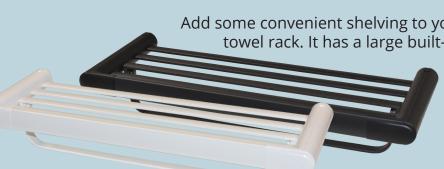

### **Bathroom Towel Shelf**

Add some convenient shelving to your RV's bathroom with this compact towel rack. It has a large built-in shelf with concealed screw bases.

Measures 60cm x 22cm x 11cm

800-09000 - White 800-09002 - Black