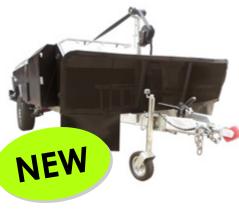

## Stone Shields

Caravan Stone Shield (2310mm x 500mm)

450-06500

Camper Trailer Stone Shield (1800mm x 500mm)

450-06520

## **Key Features:**

- Stop stones (and other hard debris) from chipping, or potentially even denting, your RVs paintwork.
- Super easy to install onto your (100mm, 125mm or 150mm) a-frame
- Made from extra tough rip stop mesh (resistant to tears or rips)
- Includes two extra large rubber mud flaps to protect the undercarriage of your caravan, campervan or trailer.