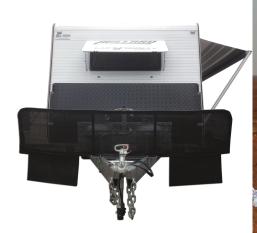

## Stone Shields

Caravan Stone Shield (2310mm x 500mm)

450-06500

Camper Trailer Stone Shield (1800mm x 500mm)

450-06520

## **Key Features:**

- Stop stones (and other hard debris) from chipping, or potentially even denting, your RVs paintwork.
- Super easy to install onto your (100mm, 125mm or 150mm) a-frame
- Made from extra tough rip stop mesh (resistant to tears or rips)
- Includes two extra large rubber mud flaps to protect the undercarriage of your caravan, campervan or trailer.