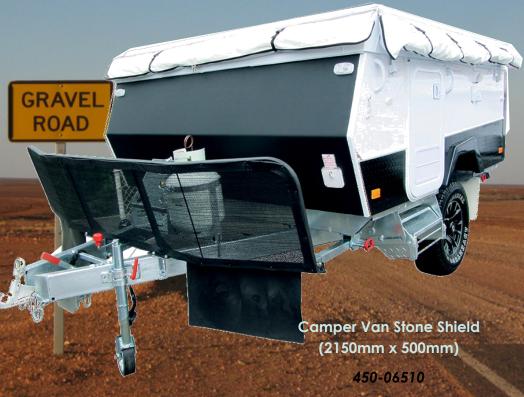

## Stone Shields

Caravan Stone Shield (2310mm x 500mm)

450-06500

Camper Trailer Stone Shield (1800mm x 500mm)

450-06520

## Because sometimes life's journey can take you down a different road.

Protect your RV, and prolong the life of its paintwork, by installing a Stone Shield. Supplied as a flat pack, it is quick and easy to install onto the a-frame of your caravan, campervan or trailer.

## **Key Features:**

- Stop stones (and other hard debris) from chipping, or potentially even denting, your RVs paintwork.
- Super easy to install onto your (100mm, 125mm or 150mm) a-frame
- Made from extra tough rip stop mesh (resistant to tears or rips)
- Includes two extra large rubber mud flaps to protect the undercarriage of your caravan, campervan or trailer.